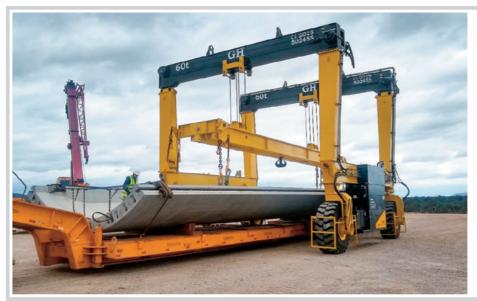

## DELIVERING **EFFICIENCY. WE UNDERSTAND YOUR** BUSINESS.

Our range of lifting applications for the marine sector provide the safety and operability that today's marinas, dry docks, and shipyards need, while helping to get the most out of available resources.

#### FLEXIBLE, FAST, AND MANEUVERABLE

Designed to optimize handling and maneuvering to get the most out of your dry dock.

#### HEAVY-DUTY, ROBUST, AND RELIABLE

Maintaining the same productivity standards for years in harsh marine environment conditions.

#### SAFE

Equipped with all safety components, solid tires, emergency stop buttons on all legs, and a remote control reset button. Capacity overload protection and 100% OSHA compliant

#### CUSTOMIZED

Ready for demanding marine environments: Custom dimensions, anti-corrosion paint, climate control components, adaptable slings, and optional amphibious gantry cranes.

OPTIONAL

- · JIB CRANES
- · GH. Cap: 2 t Arm: 16'5" · COMMERCIAL (inquire) · REMOTE CONTROL WITH
- WEIGHT DISPLAY
- · CAB
- · EXTRA HEIGHT · SPLIT SLINGS
- · BOAT COLLISION PROTECTION
- · REMOTE CONNECTION WITH A SPECIALIST
- · AMPHIBIOUS