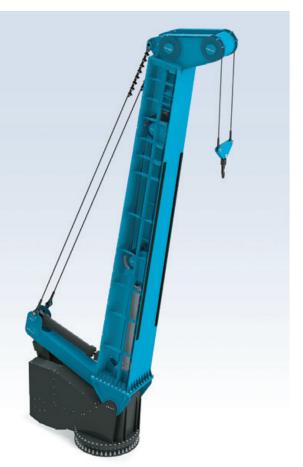

#### FLEXIBLE, FAST, AND MANEUVERABLE

Designed to optimize handling and maneuvering to get the most out of your dry dock.

#### HEAVY-DUTY, ROBUST, AND RELIABLE

Maintaining the same productivity standards for years in harsh marine environment conditions.

#### SAFE

Equipped with all safety components, solid tires, emergency stop buttons on all legs, and a remote control reset button. Capacity overload protection and 100% OSHA compliant

#### CUSTOMIZED

Ready for demanding marine environments: Custom dimensions, anti-corrosion paint, climate control components, adaptable slings, and optional amphibious gantry cranes.

OPTIONAL

- · JIB CRANES
- · GH. Cap: 2 t Arm: 16'5" · COMMERCIAL (inquire) · REMOTE CONTROL WITH
- WEIGHT DISPLAY
- · CAB
- · EXTRA HEIGHT · SPLIT SLINGS
- · BOAT COLLISION PROTECTION
- · REMOTE CONNECTION WITH A SPECIALIST
- · AMPHIBIOUS