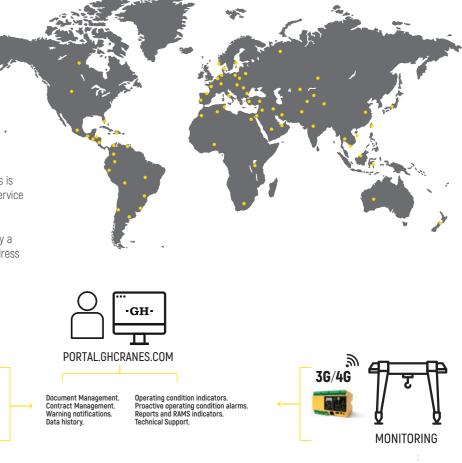

GH MOTION

With the **"Service Mobile" app** 

we manage preventative and corrective maintenance actions.

**Client Portal.** A platform providing up-to-date crane information that both GH and the client can access.

Remote monitoring of the crane's operating data in real time. Making preemptive and corrective maintenance more efficient.

# SERVICE **ANYWHERE** IN THE WORLD

Our capacity as integral manufacturers of our entire product puts us in a position of leadership. This status is complemented by the development of an extensive service network that can respond to all of our clients' needs.

In this sense, GH CRANES & COMPONENTS is backed by a large group of professionals that are prepared to address any contingency anywhere in the world.

GH CLOUD