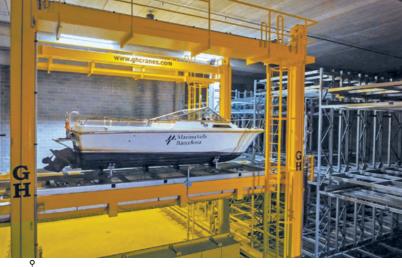

# **VERTICAL EFFICIENCY**

All of our designs are adapted to each client's specific needs. Just let us know if you prefer fully automated, semiautomated, or manual.

Taking advantage of dry dock space, while adapting to our clients' needs.

Dry dock construction support for each user to help find the most suitable solution together.

Easy boat delivery that provides the vessel in a matter of minutes.

Storing boats out of water for better preservation and security.

**BASIC CAPABILITIES** 

LIFTING CAPACITY: 2.5 t - 12 t

> LENGTH: UP TO 49'3"

HEIGHT: **UP TO 6 LEVELS** [82'0"]

THE PERFECT SOLUTION FOR LIFTING LIGHT LOADS EASILY, SAFELY, AND PROFITABLY.