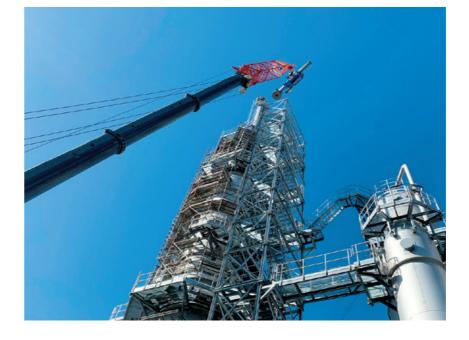

#### CUSTOMIZED

Ready for demanding marine environments: Custom dimensions, anti-corrosion paint, climate control components, adaptable slings, and optional amphibious gantry cranes.

OPTIONAL

- · JIB CRANES
- · GH. Cap: 2 t Arm: 16'5" · COMMERCIAL (inquire) · REMOTE CONTROL WITH
- WEIGHT DISPLAY
- · CAB
- · EXTRA HEIGHT · SPLIT SLINGS
- · BOAT COLLISION PROTECTION
- · REMOTE CONNECTION WITH A SPECIALIST
- · AMPHIBIOUS

RECOMMENDED BOAT Length (L) / Breadth (B) in ft & inch

| LIGHT MODELS |       |                      |      |       |             |       |             |       | INTERN          |       |              |          |
|--------------|-------|----------------------|------|-------|-------------|-------|-------------|-------|-----------------|-------|--------------|----------|
| GH25<br>22t  |       | GH35 GH50<br>32t 45t |      |       | GH70<br>64t |       | GH82<br>75t |       | <b>GH</b><br>10 |       | GH16<br>1501 |          |
| L            | В     | L                    | В    | L     | В           | L     | B           | L     | В               | L     | В            | L        |
| 52'6"        | 16'1" | 59'1"                | 17′5 | 65'7" | 19'0"       | 72'2" | 20'0"       | 85'4" | 22'8"           | 98′5″ | 24'3"        | 121'5" 2 |