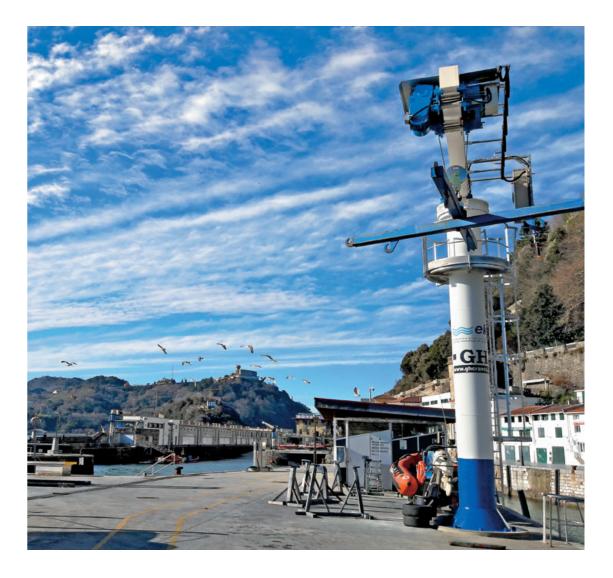

#### CUSTOMIZED

Ready for demanding marine environments: Custom dimensions, anti-corrosion paint, climate control components, adaptable slings, and optional amphibious gantry cranes.

OPTIONAL

- · JIB CRANES
- · GH. Cap: 2 t Arm: 16'5" · COMMERCIAL (inquire) · REMOTE CONTROL WITH
- WEIGHT DISPLAY
- · CAB
- · EXTRA HEIGHT · SPLIT SLINGS
- · BOAT COLLISION PROTECTION
- · REMOTE CONNECTION WITH A SPECIALIST
- · AMPHIBIOUS

RECOMMENDED BOAT Length (L) / Breadth (B) in ft & inch

| LIGHT MODELS |       |                      |      |       |             |       |             |       | INTERN          |       |              |          |
|--------------|-------|----------------------|------|-------|-------------|-------|-------------|-------|-----------------|-------|--------------|----------|
| GH25<br>22t  |       | GH35 GH50<br>32t 45t |      |       | GH70<br>64t |       | GH82<br>75t |       | <b>GH</b><br>10 |       | GH16<br>1501 |          |
| L            | В     | L                    | В    | L     | В           | L     | B           | L     | В               | L     | В            | L        |
| 52'6"        | 16'1" | 59'1"                | 17′5 | 65'7" | 19'0"       | 72'2" | 20'0"       | 85'4" | 22'8"           | 98′5″ | 24'3"        | 121'5" 2 |