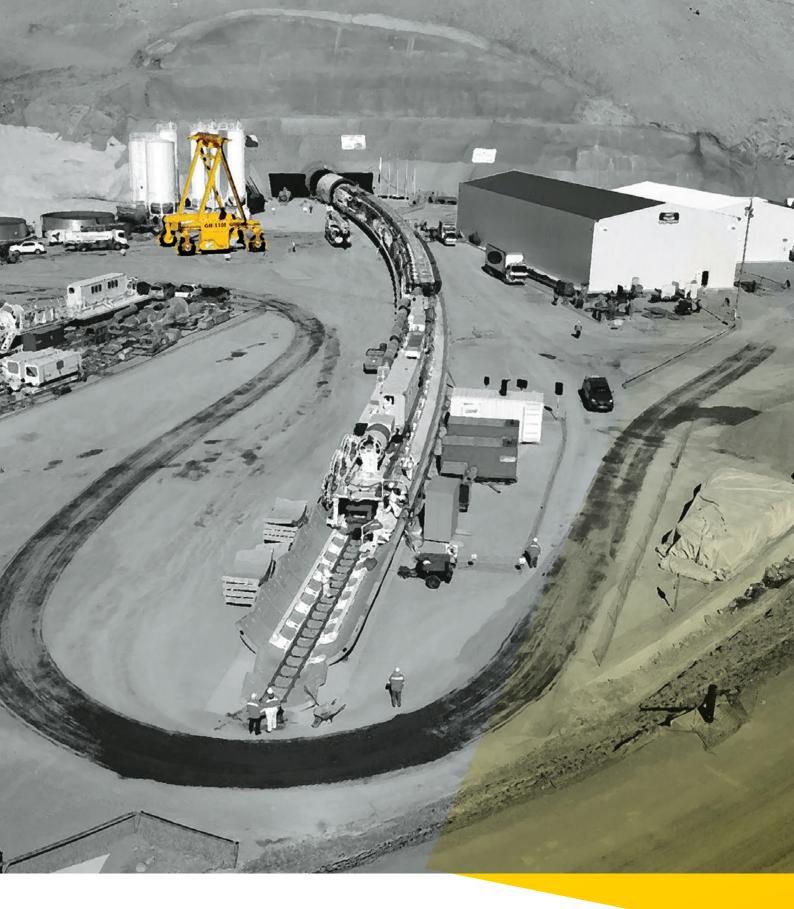

# RUBBER TIRE GANTRIES

Our goal is to provide, efficient load handling to a wide range of sectors and open-air applications, with personalized solutions of the highest quality and level of reliability, while protecting resource value throughout the entire service life of the equipment.

Our mobility and lifting solutions are designed and manufactured to increase operational productivity, safety, and extend the service life of your machines.

Designed and manufactured to guarantee increased production in a wide range of sectors.