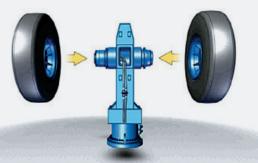

### TYPES OF ROTATION

The following are the four steering modes offered by our marine solutions.

Download the app to get the full Augmented Reality experience. To activate it, please make sure your phone's camera points at the area within the grey rectangle.