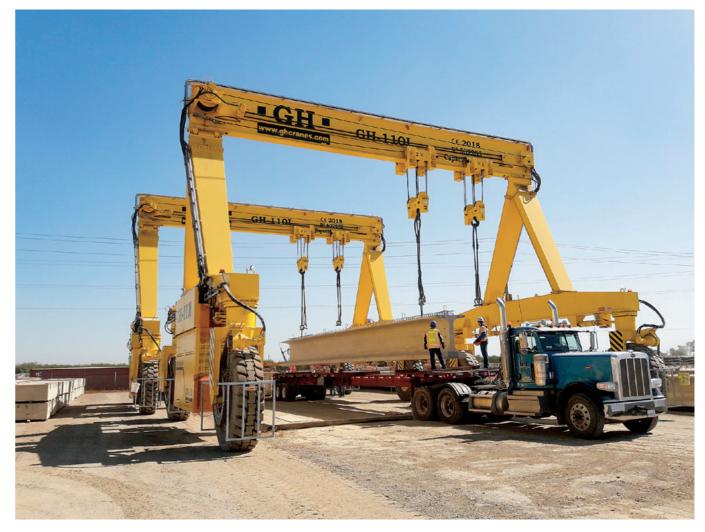

# RUBBER TIRE GANTRIES

Our goal is to provide, efficient load handling to a wide range of sectors and open-air applications, with personalized solutions of the highest quality and level of reliability, while protecting resource value throughout the entire service life of the equipment.

Our mobility and lifting solutions are designed and manufactured to increase operational productivity, safety, and extend the service life of your machines.

Designed and manufactured to guarantee increased production in a wide range of sectors.

#### HEAVY-DUTY, ROBUST, AND RELIABLE

Adapted to production demand, as well as load lifting and handling process changes so that tasks are safe, easy, and profitable.

**GUARANTEED SAFETY AND ERGONOMICS** with remote control including weight

indicator, solid blow out and puncture resistant tires, emergency stop button, and remote control reset button.

**ENERGY EFFICIENT** with diesel engines using LED lights and cutting-edge acceleration according to standards.