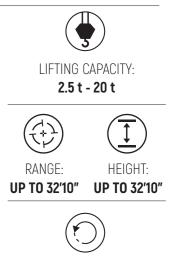

**BASIC CAPABILITIES** 

LIFTING CAPACITY: 2.5 t - 12 t

> LENGTH: UP TO 49'3"

HEIGHT: **UP TO 6 LEVELS** [82'0"]

THE PERFECT SOLUTION FOR LIFTING LIGHT LOADS EASILY, SAFELY, AND PROFITABLY.