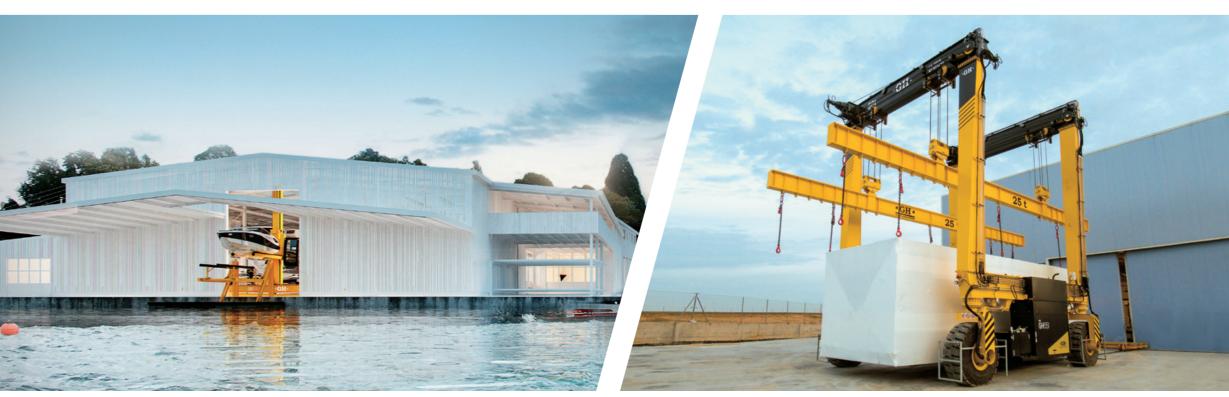

## DELIVERING **EFFICIENCY. WE UNDERSTAND YOUR** BUSINESS.

Our range of lifting applications for the marine sector provide the safety and operability that today's marinas, dry docks, and shipyards need, while helping to get the most out of available resources.

Our machines have all of the right components to maintain the perfect balance between the best possible service for our clients and maximum profitability.

#### FLEXIBLE, FAST, AND MANEUVERABLE

Designed to optimize handling and maneuvering to get the most out of your dry dock.

#### HEAVY-DUTY, ROBUST, AND RELIABLE

Maintaining the same productivity standards for years in harsh marine environment conditions.

#### SAFE

Equipped with all safety components, solid tires, emergency stop buttons on all legs, and a remote control reset button. Capacity overload protection and 100% OSHA compliant

#### CUSTOMIZED

Ready for demanding marine environments: Custom dimensions, anti-corrosion paint, climate control components, adaptable slings, and optional amphibious gantry cranes.

OPTIONAL

- · JIB CRANES
- · GH. Cap: 2 t Arm: 16'5" · COMMERCIAL (inquire) · REMOTE CONTROL WITH
- WEIGHT DISPLAY
- · CAB
- · EXTRA HEIGHT · SPLIT SLINGS
- · BOAT COLLISION PROTECTION
- · REMOTE CONNECTION WITH A SPECIALIST
- · AMPHIBIOUS