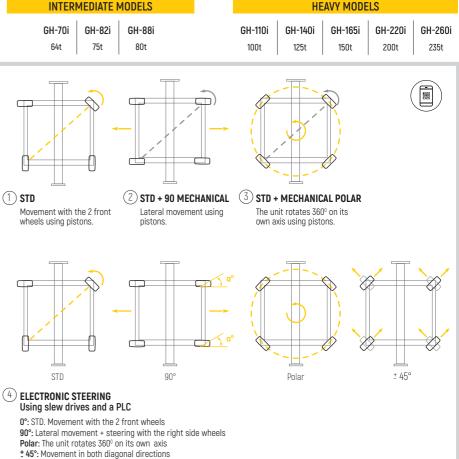

### TYPES OF ROTATION

The following are the four steering modes offered by our marine solutions.

Download the app to get the full Augmented Reality experience. To activate it, please make sure your phone's camera points at the area within the grey rectangle.

### TYPES OF ROTATION

The following are the four types of rotation offered by our industrial solutions.

Download the app to get the full Augmented Reality experience. To activate it, please make sure your phone's camera points at the area within the grey rectangle.