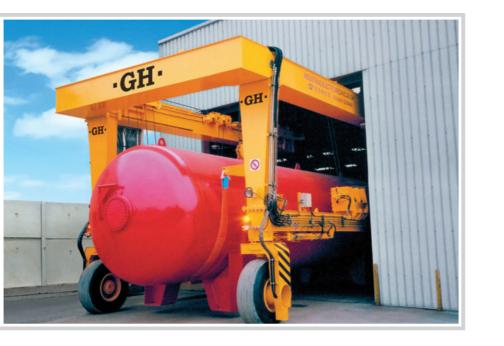

# **SINGLE GIRDER**

AVAILABLE SPREADERS:

- LONGITUDINAL SPREADER
- TRANSVERSAL SPREADER
- CLAMP

# **DOUBLE GIRDER**

### AVAILABLE SPREADERS:

- EQUALIZING SPREADER FOR SEGMENTS (8 POINTS)
- MAGNET BED
- MULTI-HOOK
- TELESCOPIC
- MULTI-POSITION
- MULTIPLE CLAMP

AN ESSENTIAL ALLY WHEN IT COMES TO MULTIPLYING YOUR PRODUCTION CAPACITIES AND FACILITATING DAY-TO-DAY TASKS.