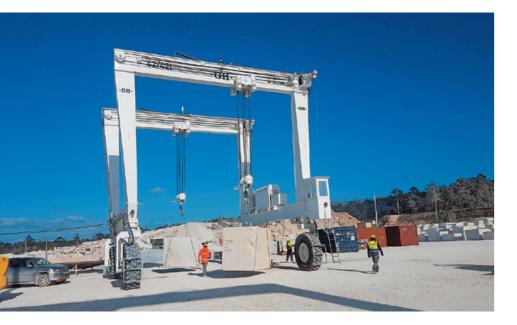

## DELIVERING **EFFICIENCY. WE UNDERSTAND YOUR** BUSINESS.

Our range of lifting applications for the marine sector provide the safety and operability that today's marinas, dry docks, and shipyards need, while helping to get the most out of available resources.

#### FLEXIBLE, FAST, AND MANEUVERABLE

Designed to optimize handling and maneuvering to get the most out of your dry dock.

#### HEAVY-DUTY, ROBUST, AND RELIABLE

Maintaining the same productivity standards for years in harsh marine environment conditions.

#### SAFE

Equipped with all safety components, solid tires, emergency stop buttons on all legs, and a remote control reset button. Capacity overload protection and 100% OSHA compliant

#### CUSTOMIZED

Ready for demanding marine environments: Custom dimensions, anti-corrosion paint, climate control components, adaptable slings, and optional amphibious gantry cranes.

OPTIONAL

- · JIB CRANES
- · GH. Cap: 2 t Arm: 16'5" · COMMERCIAL (inquire) · REMOTE CONTROL WITH
- WEIGHT DISPLAY
- · CAB
- · EXTRA HEIGHT · SPLIT SLINGS
- · BOAT COLLISION PROTECTION
- · REMOTE CONNECTION WITH A SPECIALIST
- · AMPHIBIOUS