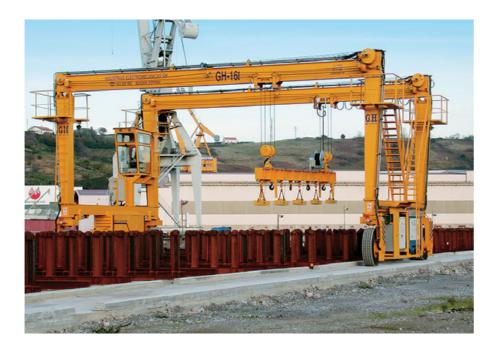

# RUBBER TIRE GANTRIES

Our goal is to provide, efficient load handling to a wide range of sectors and open-air applications, with personalized solutions of the highest quality and level of reliability, while protecting resource value throughout the entire service life of the equipment.

Our mobility and lifting solutions are designed and manufactured to increase operational productivity, safety, and extend the service life of your machines.

Designed and manufactured to guarantee increased production in a wide range of sectors.

#### HEAVY-DUTY, ROBUST, AND RELIABLE

Adapted to production demand, as well as load lifting and handling process changes so that tasks are safe, easy, and profitable.

**GUARANTEED SAFETY AND ERGONOMICS** with remote control including weight