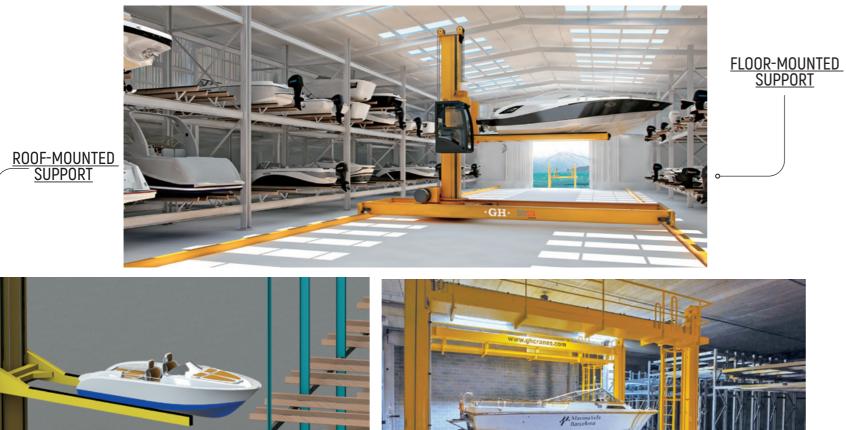

## DELIVERING **EFFICIENCY. WE UNDERSTAND YOUR** BUSINESS.

Our range of lifting applications for the marine sector provide the safety and operability that today's marinas, dry docks, and shipyards need, while helping to get the most out of available resources.

#### FLEXIBLE, FAST, AND MANEUVERABLE

Designed to optimize handling and maneuvering to get the most out of your dry dock.

#### HEAVY-DUTY, ROBUST, AND RELIABLE

Maintaining the same productivity standards for years in harsh marine environment conditions.

#### SAFE

Equipped with all safety components, solid tires, emergency stop buttons on all legs, and a remote control reset button. Capacity overload protection and 100% OSHA compliant

#### CUSTOMIZED

Ready for demanding marine environments: Custom dimensions, anti-corrosion paint, climate control components, adaptable slings, and optional amphibious gantry cranes.

OPTIONAL

- · JIB CRANES
- · GH. Cap: 2 t Arm: 16'5" · COMMERCIAL (inquire) · REMOTE CONTROL WITH
- WEIGHT DISPLAY
- · CAB
- · EXTRA HEIGHT · SPLIT SLINGS
- · BOAT COLLISION PROTECTION
- · REMOTE CONNECTION WITH A SPECIALIST
- · AMPHIBIOUS

# **VERTICAL EFFICIENCY**

All of our designs are adapted to each client's specific needs. Just let us know if you prefer fully automated, semiautomated, or manual.

Taking advantage of dry dock space, while adapting to our clients' needs.