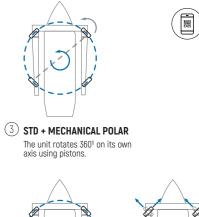

### TYPES OF ROTATION

The following are the four steering modes offered by our marine solutions.

Download the app to get the full Augmented Reality experience. To activate it, please make sure your phone's camera points at the area within the grey rectangle.