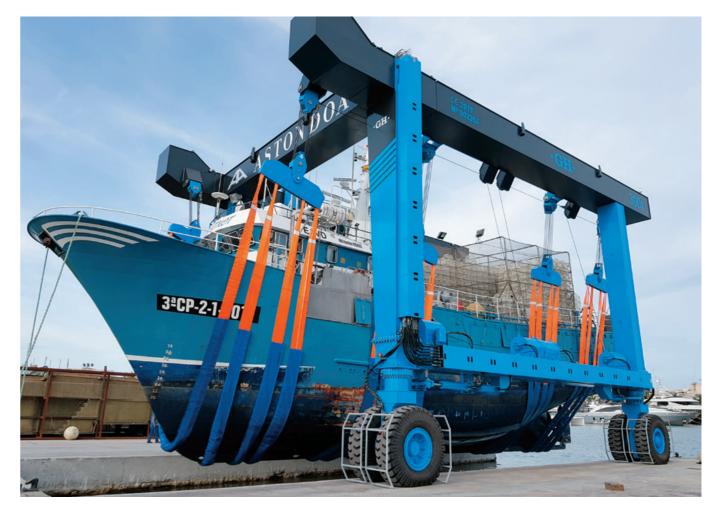

#### FLEXIBLE, FAST, AND MANEUVERABLE

Designed to optimize handling and maneuvering to get the most out of your dry dock.

#### HEAVY-DUTY, ROBUST, AND RELIABLE

Maintaining the same productivity standards for years in harsh marine environment conditions.

#### SAFE

Equipped with all safety components, solid tires, emergency stop buttons on all legs, and a remote control reset button. Capacity overload protection and 100% OSHA compliant