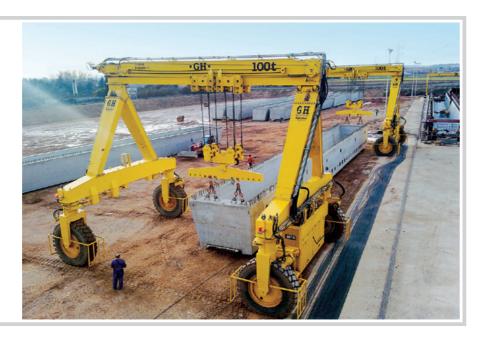

# RUBBER TIRE GANTRIES

Our goal is to provide, efficient load handling to a wide range of sectors and open-air applications, with personalized solutions of the highest quality and level of reliability, while protecting resource value throughout the entire service life of the equipment.

Our mobility and lifting solutions are designed and manufactured to increase operational productivity, safety, and extend the service life of your machines.

Designed and manufactured to guarantee increased production in a wide range of sectors.

#### HEAVY-DUTY, ROBUST, AND RELIABLE

Adapted to production demand, as well as load lifting and handling process changes so that tasks are safe, easy, and profitable.

**GUARANTEED SAFETY AND ERGONOMICS** with remote control including weight

indicator, solid blow out and puncture resistant tires, emergency stop button, and remote control reset button.

**ENERGY EFFICIENT** with diesel engines using LED lights and cutting-edge acceleration according to standards.