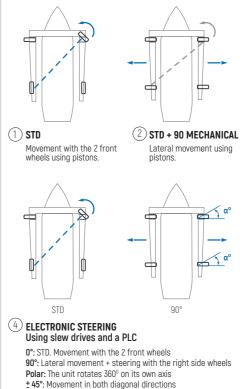

### TYPES OF ROTATION

The following are the four steering modes offered by our marine solutions.

Download the app to get the full Augmented Reality experience. To activate it, please make sure your phone's camera points at the area within the grey rectangle.

#### PERSONALIZED AND FAST INSTALLATION Two

types: STD and specific for hoisting sailboats. Six models sized according to load, range, and height needs.

FLEXIBILITY AND TOP PERFORMANCE with 360° electronic rotation and variable speed drive for all movements.

#### BASIC CAPABILITIES

ROTATION: 360°