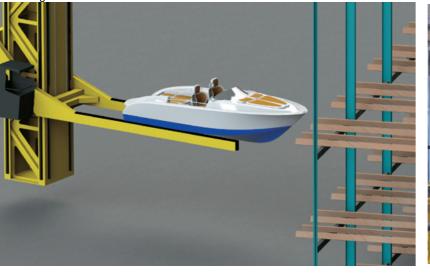

#### FLEXIBLE, FAST, AND MANEUVERABLE

Designed to optimize handling and maneuvering to get the most out of your dry dock.

#### CUSTOMIZED

Ready for demanding marine environments: Custom dimensions, anti-corrosion paint, climate control components, adaptable slings, and optional amphibious gantry cranes.

OPTIONAL

- · JIB CRANES
- · GH. Cap: 2 t Arm: 16'5" · COMMERCIAL (inquire) · REMOTE CONTROL WITH
- WEIGHT DISPLAY
- · CAB
- · EXTRA HEIGHT · SPLIT SLINGS
- · BOAT COLLISION PROTECTION
- · REMOTE CONNECTION WITH A SPECIALIST
- · AMPHIBIOUS

# **VERTICAL EFFICIENCY**

All of our designs are adapted to each client's specific needs. Just let us know if you prefer fully automated, semiautomated, or manual.

Taking advantage of dry dock space, while adapting to our clients' needs.