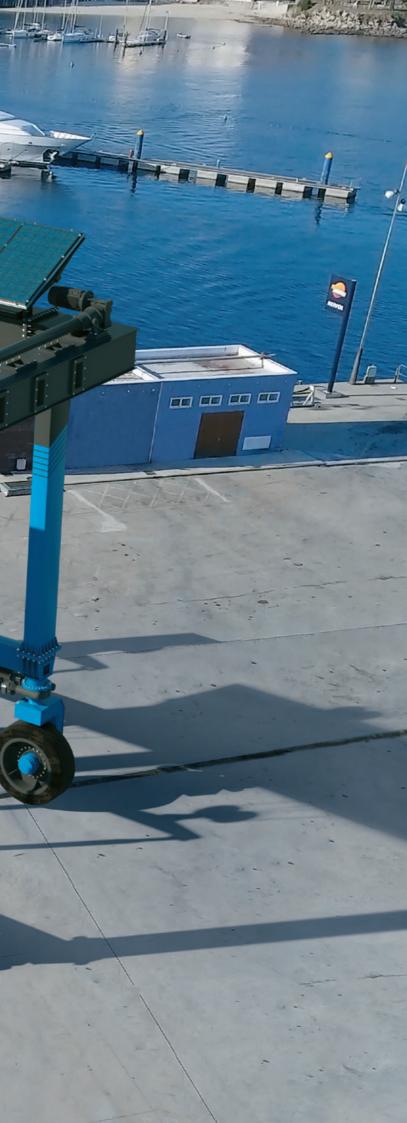

# G-MOTION FULL-ELECTRIC SERIES NO EMISSIONS. NO LEAKS.

GH presents its jump into clean energy for its automotive RTGs by introducing GH70e, a full electric boat hoist with 65t capacity. A high performance ion-lithium battery pack with 10 years warranty secures a complete working day autonomy and its fast charger eases its recharge. GH works towards sustainability by incorporating an autonomous solar panel system that enhances machine's performance by adding up to 20% of the daily required energy. 65t

• GH •

GH.

Variable span makes efficient different width boats positioning in your marina and electronic steering offers complete versatility in displacements.

65t Industrial version will be the next, being telescopic in height: clean energy for machines that are intended to be entering in workshops.

GH vision is consistent: FULL-ELECTRIC SERIES are here to stay.